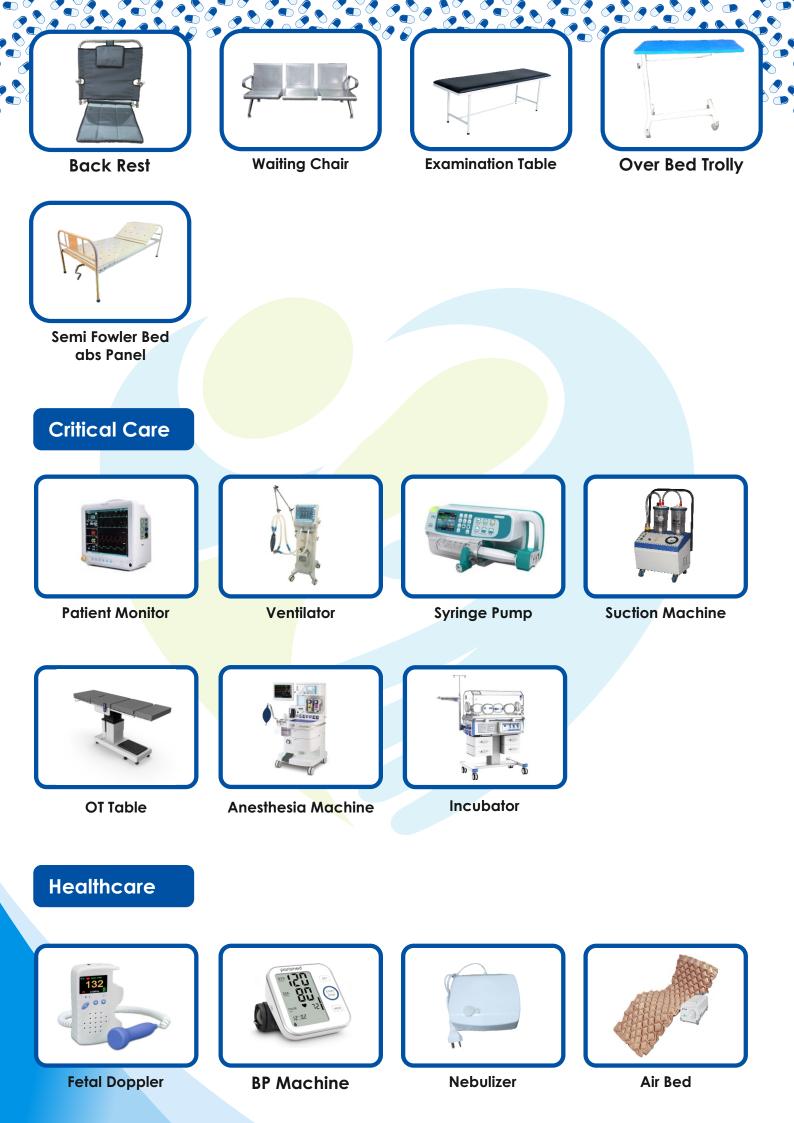

#### Disposable Products

Face Mask

Gloves

**Bouffant Cap** 

Semi Auto **Biochemistry Analyser** 

Hematology Analyser

RAPID WIDAL

**Rapid Test Card** 

**Urine Analyser** 

= Ξ

-----

=

-

Ξ

-

Hemoglobinmeter

Incubator

#### **Hospital Furniture**

**Semi Fowler Bed** 

**Examination** Table

**ICU** Bed

**Stretcher on Wheel** 

Widal

**Stretcher Trolly** 

**Stretcher Portable Aluminum Alloy** 

**Blood Grouping Kit** 

**Bed Side Locker** 

**Oxygen Cylinder** Trolly